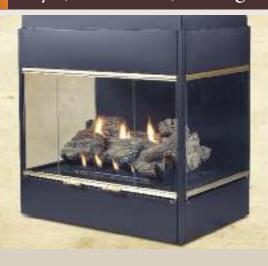

## PRODUCT SPECIFICATIONS Bay (624BVBY) Designer B Vent

## INTERIOR DIMENSIONS

Front opening width: 36" Front opening height: 22 1/4" Rear Wall Width: 36"

Firebox Depth: 22 1/8"